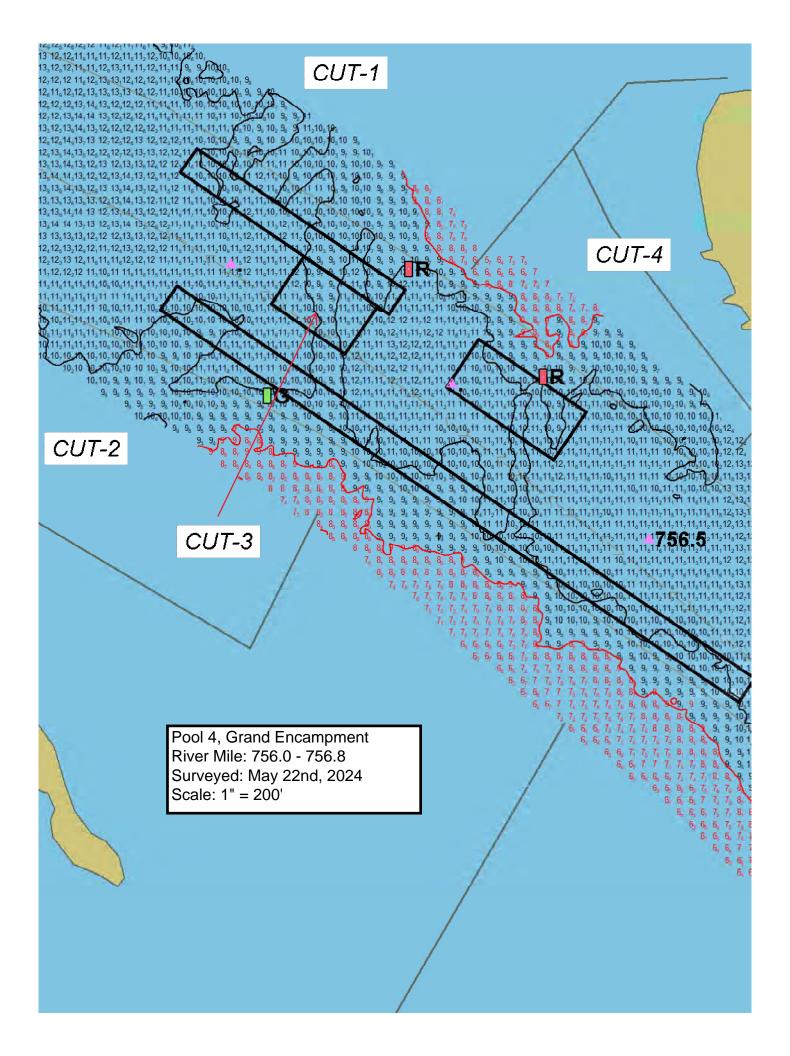

## DREDGING NOTICE U.S. ARMY CORPS OF ENGINEERS ST. PAUL DISTRICT

| NOTICE DATE: May 26 <sup>th</sup> , 2024<br>MEETING DATE: If requested<br>BOAT REQUIREMENT:<br>DREDGE CUT NAME: Grand Encampment                                                                                                                                                                                                                                                                                                                                 | DREDGING CATEGORY: Imminent<br>MEETING TIME:<br>MEETING LOCATION:<br>RIVER MILE: 756.0 – 756.8 |
|------------------------------------------------------------------------------------------------------------------------------------------------------------------------------------------------------------------------------------------------------------------------------------------------------------------------------------------------------------------------------------------------------------------------------------------------------------------|------------------------------------------------------------------------------------------------|
| HISTORIC DATA                                                                                                                                                                                                                                                                                                                                                                                                                                                    |                                                                                                |
| Frequency: 70%<br>Date Last Dredged: Nov. 11 <sup>th</sup> , 2023                                                                                                                                                                                                                                                                                                                                                                                                | Avg. Quantity/Job: 46,715 yd <sup>3</sup><br>Avg. Quantity/Year: 32,874 yd <sup>3</sup>        |
| SURVEY DATA<br>Date Surveyed: May 22 <sup>nd</sup> , 2024<br>Water Surface Elevation: 667.1                                                                                                                                                                                                                                                                                                                                                                      |                                                                                                |
| Low Control Pool Elevation: 666.3<br>Net Difference: +0.8'<br>5 Day River Forecast: Holding Steady                                                                                                                                                                                                                                                                                                                                                               |                                                                                                |
| DREDGING DATA                                                                                                                                                                                                                                                                                                                                                                                                                                                    |                                                                                                |
| Recommended Channel Width: 300 feet<br>Recommended Dredging Depth: 12 feet<br>Estimated Quantity: 22,251 yd <sup>3</sup> plus 140 yd <sup>3</sup> placement site access<br>Type of Dredge: Contract Mechanical Plant 1<br>Proposed Dredging Date: May 30 <sup>th</sup> , 2024<br>Estimated Duration: 11 dredging days<br>Justification for Dredging: The navigation channel is reduced to 430' between the 9'<br>contours and closed between the 10.5' contours. |                                                                                                |