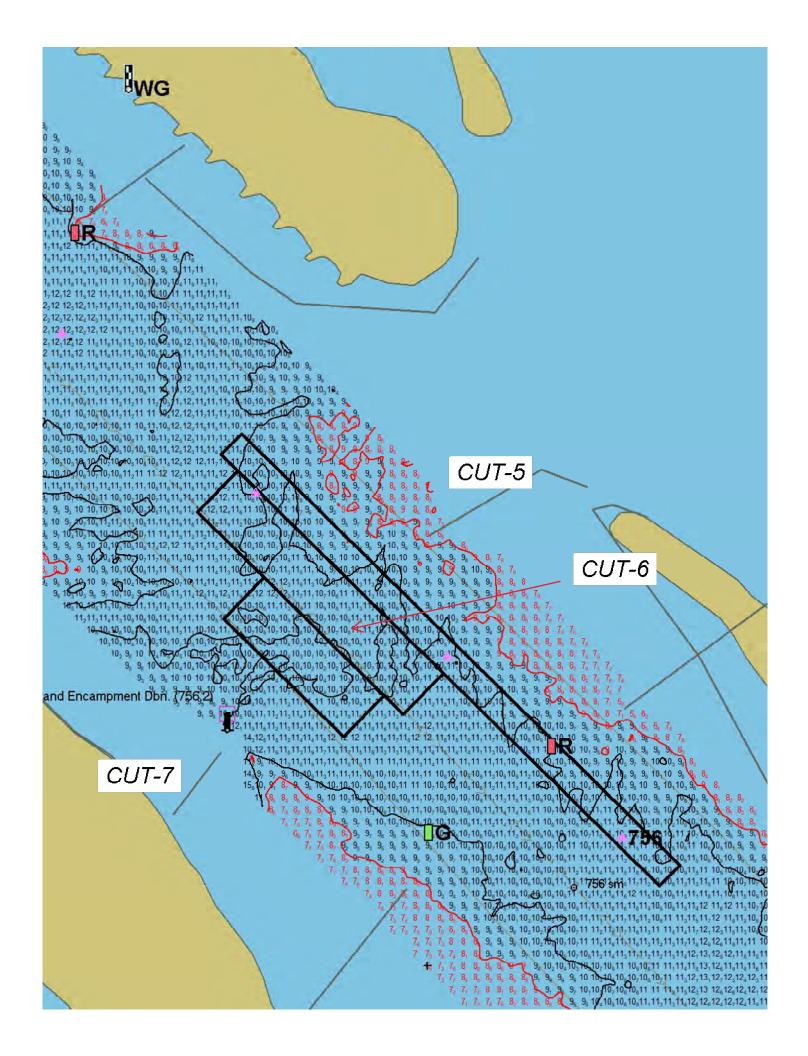

## DREDGING NOTICE U.S. ARMY CORPS OF ENGINEERS ST. PAUL DISTRICT

| NOTICE DATE: May 26 <sup>th</sup> , 2024<br>MEETING DATE: If requested<br>BOAT REQUIREMENT:<br>DREDGE CUT NAME: Grand Encampment                                                                                                                                                                                                                                                                                                                                 | DREDGING CATEGORY: Imminent<br>MEETING TIME:<br>MEETING LOCATION:<br>RIVER MILE: 756.0 – 756.8 |
|------------------------------------------------------------------------------------------------------------------------------------------------------------------------------------------------------------------------------------------------------------------------------------------------------------------------------------------------------------------------------------------------------------------------------------------------------------------|------------------------------------------------------------------------------------------------|
| HISTORIC DATA                                                                                                                                                                                                                                                                                                                                                                                                                                                    |                                                                                                |
| Frequency: 70%<br>Date Last Dredged: Nov. 11 <sup>th</sup> , 2023                                                                                                                                                                                                                                                                                                                                                                                                | Avg. Quantity/Job: 46,715 yd <sup>3</sup><br>Avg. Quantity/Year: 32,874 yd <sup>3</sup>        |
| SURVEY DATA<br>Date Surveyed: May 22 <sup>nd</sup> , 2024<br>Water Surface Elevation: 667.1                                                                                                                                                                                                                                                                                                                                                                      |                                                                                                |
| Low Control Pool Elevation: 666.3<br>Net Difference: +0.8'<br>5 Day River Forecast: Holding Steady                                                                                                                                                                                                                                                                                                                                                               |                                                                                                |
| DREDGING DATA                                                                                                                                                                                                                                                                                                                                                                                                                                                    |                                                                                                |
| Recommended Channel Width: 300 feet<br>Recommended Dredging Depth: 12 feet<br>Estimated Quantity: 22,251 yd <sup>3</sup> plus 140 yd <sup>3</sup> placement site access<br>Type of Dredge: Contract Mechanical Plant 1<br>Proposed Dredging Date: May 30 <sup>th</sup> , 2024<br>Estimated Duration: 11 dredging days<br>Justification for Dredging: The navigation channel is reduced to 430' between the 9'<br>contours and closed between the 10.5' contours. |                                                                                                |