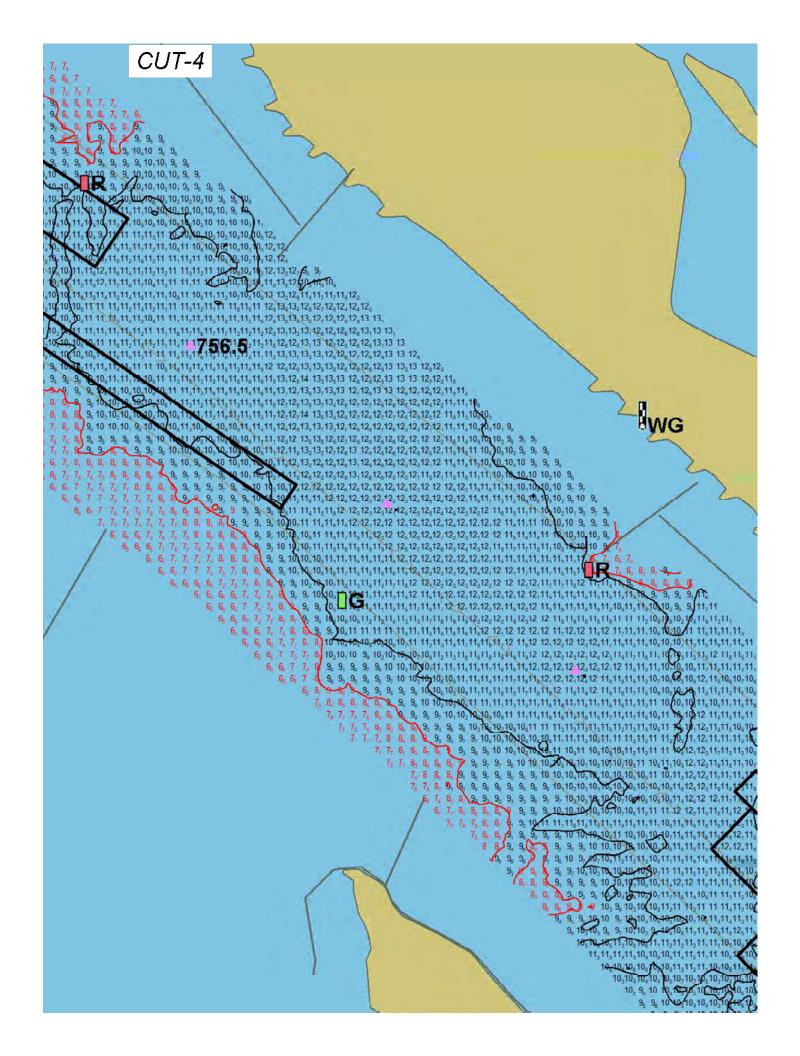

## DREDGING NOTICE U.S. ARMY CORPS OF ENGINEERS ST. PAUL DISTRICT

| NOTICE DATE: May 26 <sup>th</sup> , 2024<br>MEETING DATE: If requested<br>BOAT REQUIREMENT:<br>DREDGE CUT NAME: Grand Encampment                                                                                                                                                                                                                                                                                                                                 | DREDGING CATEGORY: Imminent<br>MEETING TIME:<br>MEETING LOCATION:<br>RIVER MILE: 756.0 – 756.8 |
|------------------------------------------------------------------------------------------------------------------------------------------------------------------------------------------------------------------------------------------------------------------------------------------------------------------------------------------------------------------------------------------------------------------------------------------------------------------|------------------------------------------------------------------------------------------------|
| HISTORIC DATA                                                                                                                                                                                                                                                                                                                                                                                                                                                    |                                                                                                |
| Frequency: 70%<br>Date Last Dredged: Nov. 11 <sup>th</sup> , 2023                                                                                                                                                                                                                                                                                                                                                                                                | Avg. Quantity/Job: 46,715 yd <sup>3</sup><br>Avg. Quantity/Year: 32,874 yd <sup>3</sup>        |
| SURVEY DATA<br>Date Surveyed: May 22 <sup>nd</sup> , 2024<br>Water Surface Elevation: 667.1                                                                                                                                                                                                                                                                                                                                                                      |                                                                                                |
| Low Control Pool Elevation: 666.3<br>Net Difference: +0.8'<br>5 Day River Forecast: Holding Steady                                                                                                                                                                                                                                                                                                                                                               |                                                                                                |
| DREDGING DATA                                                                                                                                                                                                                                                                                                                                                                                                                                                    |                                                                                                |
| Recommended Channel Width: 300 feet<br>Recommended Dredging Depth: 12 feet<br>Estimated Quantity: 22,251 yd <sup>3</sup> plus 140 yd <sup>3</sup> placement site access<br>Type of Dredge: Contract Mechanical Plant 1<br>Proposed Dredging Date: May 30 <sup>th</sup> , 2024<br>Estimated Duration: 11 dredging days<br>Justification for Dredging: The navigation channel is reduced to 430' between the 9'<br>contours and closed between the 10.5' contours. |                                                                                                |